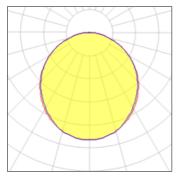

## Light output 1 (integrated)

| Lamp type          | LED     | CCT         | 4000 K |
|--------------------|---------|-------------|--------|
| Nominal lamp power | 20 W    | CRI         | 80     |
| Total flux         | 1300 lm | LOR         | 100%   |
| Luminous efficacy  | 65 lm/W | Total power | 20 W   |