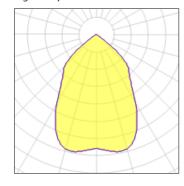

## Light output 1

## 1 x Compact fluorescent lamp

| 1 x compact nacrescent lamp |         |             |         |
|-----------------------------|---------|-------------|---------|
| Nominal lamp power          | 18 W    | Socket      | Gx24Q-2 |
| Lamp flux                   | 1200 lm | LOR         | 40%     |
| Luminous efficacy           | 26 lm/W | Total flux  | 475 lm  |
| CCT                         | 3000 K  | Total power | 18 W    |
| CBI                         | 84      |             |         |