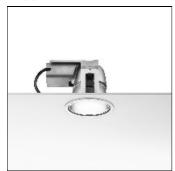

## Product data sheet

DOWNTOWN TRIM Ø160 03.0205/TC-TEL/18W

FLOS

Luminaires for embedded installation indoor with fluorescent lamps and of halogenuro metalist. Optical body made in injected aluminium with powder-coated paint finish. Heatsink made in injected aluminium under pressure attached to the body of the luminaire. Lower and upper reflectors available made of anodized aluminium with specular finish. Fixed upper reflector. Inferior reflector formed by self reflector and a spreading lens of 4mm thick and a polycarbonate ring that fixes the reflector to the aluminium ring of the product. Available in two diameters 160mm and 215mm.

Mounting mode

Ceiling recessed

Shape and measurements

Height: 6.22 in Diameter: 6.30 in

Adjustability

Fixed

Electric

System power: 18 W