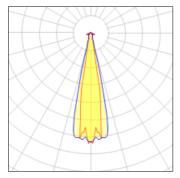

## Light output 1

## 

| I X LED            |         |             |       |
|--------------------|---------|-------------|-------|
| Nominal lamp power | 10 W    | LOR         | 89%   |
| Lamp flux          | 108 lm  | Total flux  | 97 lm |
| Luminous efficacy  | 11 lm/W | Total power | 10 W  |
| CCT                | 3000 K  |             |       |
| CRI                | 100     |             |       |
|                    |         |             |       |