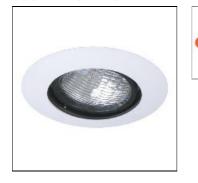

## Product data sheet

GFR SERIES 29-03

COOPER LIGHTING

COOPER Lighting Solutions

Matches RG1 Series emergency lighting units, 20-gauge, die-stamped steel housing with white, baked enamel finish, Available with 6V or 12V incandescent sealed beam lamps, Damp location listed