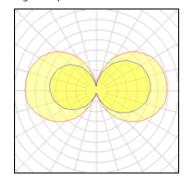

## Light output 1

| 2 x DULUX L-S | P |
|---------------|---|
|---------------|---|

| Nominal lamp power | 24 W    | LOR         | 54%     |
|--------------------|---------|-------------|---------|
| Lamp flux          | 1800 lm | ULOR        | 29%     |
| Luminous efficacy  | 36 lm/W | Total flux  | 1957 lm |
| CCT                | 2899 K  | Total power | 54 W    |
| CRI                | 90      |             |         |