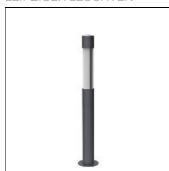

## Product data sheet

PETRA PIII (BOLLARD) 9.883.5567.00

LEIPZIGER LEUCHTEN

Decorative luminaire for lanes, driveways, terraces, gardens and for night illumination and hazardous areas. Light exit on two sides. - Impact-resistant opal polycarbonate attachment, UV-stablized - Luminary body/upright tube of special steel painted in any RAL or DB colour without surcharge, or special steel, ground and passivated - All electrical components accommodated on a block -Crown detachable for easy maintenance/lamp change - Upright tube without pole door, incl. adapter jack - Upright tube with pole door, incl. cable joint box for cable 5 x 10

Mounting mode

Standing / Bollard

Shape and measurements

Height: 44.49 in Diameter: 3.94 in Electric

System power: 54 W

Protection

IP: 55