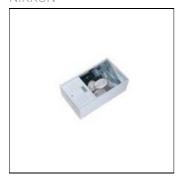

## Product data sheet

H0125 HPMV 125W BULB LAMP NL150SMR

NIKKON

NIKKON NL150 SMR H0125 c/w HPMV 125W Bulb Lamp

Mounting mode

Ceiling mounted

Shape and measurements

Length: 3.94 in Width: 3.94 in Height: 3.94 in

Adjustability

Fixed

Electric

System power: 135.8 W