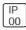

## Product data sheet

H0125 HPMV 125W BULB LAMP NL150SMR

NIKKON







NIKKON NL150 SMR H0125 c/w HPMV 125W Bulb Lamp

## Light output 1



| 1 x High pressure mercury vapour | r lamp |
|----------------------------------|--------|
|----------------------------------|--------|

| Nominal lamp power | 125 W   | Socket      |  |
|--------------------|---------|-------------|--|
| Lamp flux          | 6300 lm | LOR         |  |
| Luminous efficacy  | 26 lm/W | Total flux  |  |
| CCT                | 4200 K  | Total power |  |
| CRI                | 50      |             |  |

Mounting mode

Ceiling mounted

Shape and measurements

Length: 3.94 in Width: 3.94 in Height: 3.94 in

Adjustability

Fixed

Electric

System power: 135.8 W

Protection

IP: 00

E27 56% 3502 lm 135.8 W