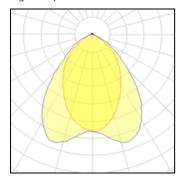

## Light output 1

| 1 x High pressure mercury vapour | r lamp |
|----------------------------------|--------|
|----------------------------------|--------|

| Nominal lamp power | 125 W   | Socket      |  |
|--------------------|---------|-------------|--|
| Lamp flux          | 6300 lm | LOR         |  |
| Luminous efficacy  | 26 lm/W | Total flux  |  |
| CCT                | 4200 K  | Total power |  |
| CRI                | 50      |             |  |

Protection

IP: 00

E27 56% 3502 lm 135.8 W