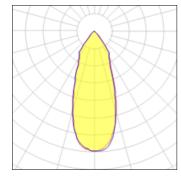

| LOR         | 100%    |
|-------------|---------|
| Total flux  | 2216 lm |
| Total power | 23.6 W  |
|             |         |

| 1 x LED            |          |             |         |
|--------------------|----------|-------------|---------|
| Nominal lamp power | 16.25 W  | LOR         | 100%    |
| Lamp flux          | 1672 lm  | Total flux  | 1666 lm |
| Luminous efficacy  | 103 lm/W | Total power | 16.25 W |
| CCT                | 4000 K   |             |         |
| CRI                | 90       |             |         |