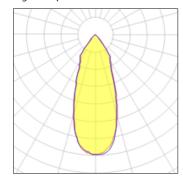

## Light output 1

| 1 x LED            |          |
|--------------------|----------|
| Nominal lamp power | 11 W     |
| Lamp flux          | 1219 lm  |
| Luminous efficacy  | 110 lm/W |
| CCT                | 4000 K   |
| CRI                | 90       |

| LOR         | 100%    |
|-------------|---------|
| Total flux  | 1215 lm |
| Total power | 11 W    |
|             |         |

| 1 x LED            |         |
|--------------------|---------|
| Nominal lamp power | 23.6 W  |
| Lamp flux          | 2224 lm |
| Luminous efficacy  | 94 lm/W |
| CCT                | 4000 K  |
| CRI                | 90      |