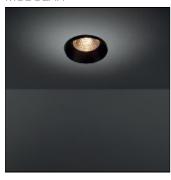

## Product data sheet

SMART KUP 115 LED GE 4000K FLOOD GOLD 12761846

MODULAR

Smart lighting family Smart Cake, Smart Lotis and Smart Kup form a new generation of spotlights which combine technical ingenuity with timeless design. This family's styling is based on our most popular designs. In concrete terms, the fittings consist of a module which can be combined with one of three trims to suit your requirements. The new spotlights can be combined with Smart Mask or Smart surface box to form the perfect solution for any interior. What you get is a LED module with a different finish. The design of the Smart Kup looks like a flaring cylinder.