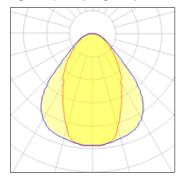

## Light output 1 (integrated)

| Lamp type          | LED     | CCT         | 4000 K |
|--------------------|---------|-------------|--------|
| Nominal lamp power | 28 W    | CRI         | 80     |
| Total flux         | 2000 lm | LOR         | 100%   |
| Luminous efficacy  | 71 lm/W | Total power | 28 W   |