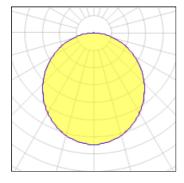

## Light output 1

| 1 x LED            |         |             |         |
|--------------------|---------|-------------|---------|
| Nominal lamp power | 62 W    | LOR         | 72%     |
| Lamp flux          | 8021 lm | Total flux  | 5804 lm |
| Luminous efficacy  | 83 lm/W | Total power | 70 W    |
| CCT                | 2700 K  |             |         |
| CRI                | 90      |             |         |
|                    |         |             |         |