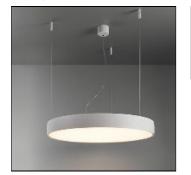

## FLAT MOON 650 SUSPENSION DOWN LED 2700K GI BLACK STRUC 13304332

MODULAR

Enchanting moonlight Contemporary architectural projects love a minimalist, slim lighting design. Flat moon is a stylish, reduced height fixture (78 mm) that distributes a soft, yet functional light. Office-compliant when combined with one of the prismatic diffusers, it is also a perfect fit for public spaces, hotels, restaurants or retail environments. Exceptionally versatile, Flat moon can be either surface-mounted, recessed or suspended (with two types of suspension kits for either down or up/down lighter) and even directly mounted and connected onto the gear. It comes in three sizes: 450, 650 or 950 mm diameter.

#### Mounting mode

Pendant

## Shape and measurements

Length: 25.59 in Width: 25.59 in Height: 3.07 in Weight: 10.1 kg