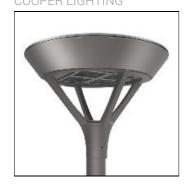

## Product data sheet

PMM MESA PMM-SA1C-727-U-T2-HSS COOPER LIGHTING

Die-cast aluminum housing and door, Lumens packages ranging from 3,000 - 29,000 lumens, Choice of 13 high-efficiency, patented AccuLED Optics™, Base casting slip fits over a standard 3" O.D. tenon, Wall, single and dual-mount configurations available, 10kV/10vkA surge protection standard, LED fixture features a five-year warranty