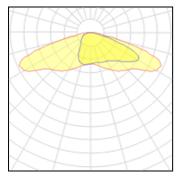

## Light output 1

## 

| 12 x LED           |         |             |         |
|--------------------|---------|-------------|---------|
| Nominal lamp power | 2 W     | LOR         | 70%     |
| Lamp flux          | 290 lm  | Total flux  | 2434 lm |
| Luminous efficacy  | 90 lm/W | Total power | 27 W    |
| CCT                | 3000 K  |             |         |
| CRI                | 80      |             |         |
|                    |         |             |         |