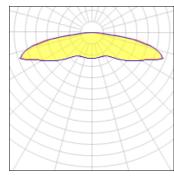

## Light output 1 (integrated)

| Lamp type          | LED      | CCT         | 3000 K |
|--------------------|----------|-------------|--------|
| Nominal lamp power | 52.1 W   | CRI         | 75     |
| Total flux         | 6184 lm  | LOR         | 100%   |
| Luminous efficacy  | 119 lm/W | Total power | 52.1 W |