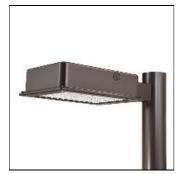

## Product data sheet

RV RIDGEVIEW LED LDRV-5XQ-E02-E

**COOPER LIGHTING** 

One-piece, die-cast aluminum housing can be pole or wall-mounted, Optical design creates consistent distribution and scalability, Choice of 12 high-efficiency, patented AccuLED Optics™, Standard in 4000K (+/- 275K) CCT and nominal 70 CRI, Suitable for operation in -40°C to 40°C ambient environments, 120-277V 50/60Hz, 347V 60Hz or 480V 60Hz operation, Proprietary circuit module withstands 10kV of transient line surge, Optional battery pack and bi-level switching, Five-year warranty

Mounting mode

Pole top mounted

Shape and measurements

Length: 2.04 in Width: 12.00 in Height: 0.39 in

Adjustability

Fixed

Electric

System power: 52.1 W