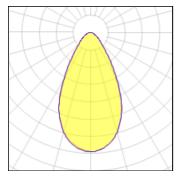

Light output 1 (integrated)

| Lamp type          | LED      | CCT         | 4032 K |
|--------------------|----------|-------------|--------|
| Nominal lamp power | 111 W    | CRI         | 80     |
| Total flux         | 14269 lm | LOR         | 100%   |
| Luminous efficacy  | 129 lm/W | Total power | 111 W  |