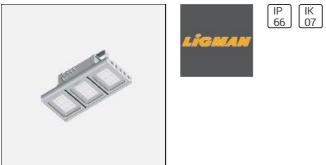

# Product data sheet

POWERVISION 3 SURFACE HIGH BAY LUMINAIRES

PW39-GP124-W-W40

LIGMAN

- Lamp LED - CRI Ra > 80 - MacAdam Ellipse 3 SDCM - Colour 3000K , 4000K - Extruded aluminium pre-treated before powder coating ensuring high corrosion resistance - Thermal heat dissipation body - Single cable entry - Through wiring on request - Stainless steel fasteners in grade 316 - Durable silicone rubber gasket - Clear, impact-resistant, toughened glass diffuser - Integral control gear

## Mounting mode

Ceiling mounted, Wall mounted

### Shape and measurements

Length: 24.13 in Width: 11.22 in Height: 11.81 in Weight: 11 kg

#### Adjustability

Fixed

#### Design

Color of housing: Black, White, Silver gray

#### Protection

IP: 66 IK: 07 Surface temperature: 40°C