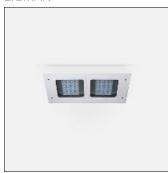

# Product data sheet

POWERVISION 56 RECESSED LOW BAY LUMINAIRES PW69-GP080-EW-W40

LIGMAN

- Lamp LED - CRI Ra > 80 - MacAdam Ellipse 3 SDCM - Colour 3000K , 4000K - Extruded aluminium pre-treated before powder coating ensuring high corrosion resistance - Thermal heat dissipation body - Single cable entry - Through wiring on request - Stainless steel fasteners in grade 316 - Durable silicone rubber gasket - Clear, impact-resistant, toughened glass diffuser - Integral control gear

# Mounting mode

Ceiling mounted

## Shape and measurements

Length: 18.90 in Width: 12.80 in Height: 4.02 in Weight: 9 kg

#### Design

Color of housing: Black, White, Silver gray