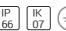

# Product data sheet

POWERVISION 56 RECESSED LOW BAY LUMINAIRES PW69-GP080-EW-W40

LIGMAN







- Lamp LED - CRI Ra > 80 - MacAdam Ellipse 3 SDCM - Colour 3000K , 4000K - Extruded aluminium pre-treated before powder coating ensuring high corrosion resistance - Thermal heat dissipation body - Single cable entry - Through wiring on request - Stainless steel fasteners in grade 316 - Durable silicone rubber gasket - Clear, impact-resistant, toughened glass diffuser - Integral control gear

## Light output 1 (integrated)



| Lamp type          | LED      | CCT         | 4032 K |
|--------------------|----------|-------------|--------|
| Nominal lamp power | 74.1 W   | CRI         | 80     |
| Total flux         | 9880 lm  | LOR         | 100%   |
| Luminous efficacy  | 133 lm/W | Total power | 74.1 W |

# Mounting mode

Ceiling mounted

## Shape and measurements

Length: 18.90 in Width