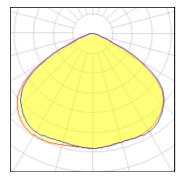

## Light output 1 (integrated)

| Lamp type          | LED      | CCT         | 4032 K |
|--------------------|----------|-------------|--------|
| Nominal lamp power | 74.1 W   | CRI         | 80     |
| Total flux         | 9880 lm  | LOR         | 100%   |
| Luminous efficacy  | 133 lm/W | Total power | 74.1 W |

# Glare protection

Glare protection: UGR < 19