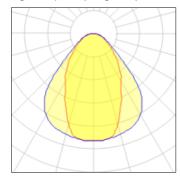

## Light output 1 (integrated)

| Lamp type          | LED     | CCT         | 4000 K |
|--------------------|---------|-------------|--------|
| Nominal lamp power | 33 W    | CRI         | 80     |
| Total flux         | 2300 lm | LOR         | 100%   |
| Luminous efficacy  | 70 lm/W | Total power | 33 W   |