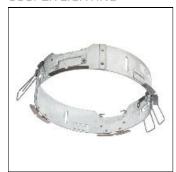

## Product data sheet

LDRT8B LED 8" ROUND RECESSED RETROFIT DOWNLIGHT LD8B10D010 ER8B10840 8LBS0LI

COOPER LIGHTING

Retrofit, remodel, install from below, downlight or wall wash, Excellent light control and low aperture brightness, Available for shallow or standard plenums; ENERGY STAR® qualified, Spun aluminum reflectors in a variety of finishes, 6 color temperatures: 2400K, 2700K, 3000K, 3500K, 4000K and 5000K CCT, CRI: 80, 90 or 97; D2W™ option from 3000K to 1850K, W2N Tunable White 2700K-6500K or 2000K-5000K, Lumens: 1,000-20,000; 0-10V dimming down to 1%, WaveLinx and DLVP connected lighting systems compatibility, 5-year warranty

Mounting mode

Ceiling recessed

Shape and measurements

Height: 0.39 in Diameter: 8.00 in

Adjustability

Fixed

Electric

System power: 10.2 W