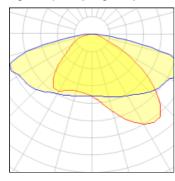

## Light output 1 (integrated)

| Lamp type          | LED      | CCT         | 4032 K |
|--------------------|----------|-------------|--------|
| Nominal lamp power | 152 W    | CRI         | 70     |
| Total flux         | 18997 lm | LOR         | 100%   |
| Luminous efficacy  | 125 lm/W | Total power | 152 W  |

## Glare protection

Glare protection: UGR < 19