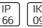

# Product data sheet

BILLUND 3 STREET AND AREA LIGHTING LUMINAIRES BIU-90021-LC-T3-A-W40

LIGMAN











- Lamp LED - CRI Ra > 70 - Colour 3000K and 4000K - Die-cast aluminium housing pre-treated before powder coating ensuring high corrosion resistance - Thermal heat dissipation body - Stainless steel fasteners in grade 316 - Durable silicone rubber gasket - High-efficiency polycarbonate lens - Clear toughened glass - Surge protection 10kV

## Light output 1 (integrated)



| Lamp type          | LED      | CCT         | 4032 K |
|--------------------|----------|-------------|--------|
| Nominal lamp power | 152 W    | CRI         | 70     |
| Total flux         | 18997 lm | LOR         | 100%   |
| Luminous efficacy  | 125 lm/W | Total power | 152 W  |

#### Mounting mode

Pole integrated, Pole top mounted

## Shape and measurements

Length: 37.40 in Width: 17.91 in Height: 4.92 in Wei