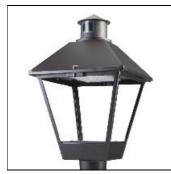

## Product data sheet

LXF/LXT LEXINGTON HID/LED LXF.LXT-PA1-20-827-U-T2R

COOPER LIGHTING

Aluminum housing, top, and base, Greater than 98% life at 60,000 hours ( $40^{\circ}$ C) (LED), Up to 140 lumens per watt, Lumen packages ranging from 2,000 – 11,000 lumens, Self-aligning pole-top fitter fits 2-3/8" and 3" O.D. tenons, Optional NEMA photocontrol receptacle, Five-year warranty (LED)