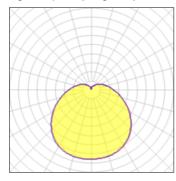

### Light output 1 (integrated)

| Lamp type          | LED     | CCT         | 3000 K |
|--------------------|---------|-------------|--------|
| Nominal lamp power | 11 W    | CRI         | 80     |
| Total flux         | 769 lm  | LOR         | 100%   |
| Luminous efficacy  | 70 lm/W | ULOR        | 20%    |
|                    |         | Total nower | 11 W   |