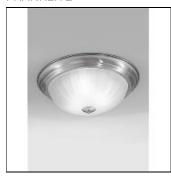

## CF5642 PADBURY

FRANKLITE

390mm Circular Flush fitting in satin nickel finish with a ribbed acid glass.

Mounting mode

Ceiling mounted

Shape and measurements

Length: 15.35 in Width: 15.35 in Height: 5.89 in

Adjustability

Fixed

Electric

System power: 33 W