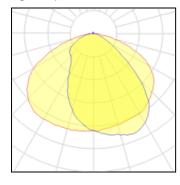

| 140 W  | LOR         | 95%      |
|--------|-------------|----------|
| 800 lm | Total flux  | 18741 lm |
| 1 lm/W | Total power | 154.32 W |
| 4948 K |             |          |