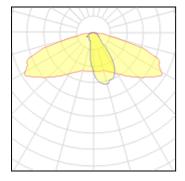

## Light output 1

## 

| 12 x LED           |          |             |         |
|--------------------|----------|-------------|---------|
| Nominal lamp power | 1 W      | LOR         | 78%     |
| Lamp flux          | 170 lm   | Total flux  | 1591 lm |
| Luminous efficacy  | 114 lm/W | Total power | 13.9 W  |
| CCT                | 4000 K   |             |         |
| CRI                | 80       |             |         |
|                    |          |             |         |