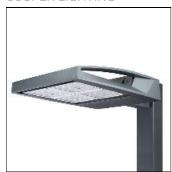

## Product data sheet

GAA GALLEONAIRE LED GAA-AF-07-LED-U-SLR-7027-800

COOPER LIGHTING

Choice of 16 high-efficiency, patented AccuLED Optics™, 3,400 - 61,800 lumens, up to 131 lp/W, Standard in 4000K CCT, 70 CRI, optional 2700K, 3000K, 5000K and 6000K, -40°C to 40°C operating range, 120-277V 50/60Hz, 347V 60Hz or 480V 60Hz operation, IP66 rated housing and LED Light Squares, Thermally conductive polymer heatsink for up to 22% weight reduction, Pole, mast-arm or wall-mounted configurations, 3G vibration rated, Five-year warranty