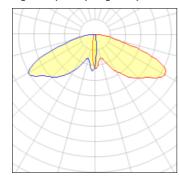

## Light output 1 (integrated)

| Lamp type          | LED      | CCT         | 2700 K |
|--------------------|----------|-------------|--------|
| Nominal lamp power | 295 W    | CRI         | 70     |
| Total flux         | 25886 lm | LOR         | 100%   |
| Luminous efficacy  | 88 lm/W  | Total power | 295 W  |