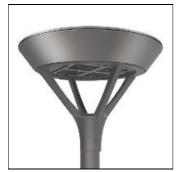

## Product data sheet

MSA MESA LED MSA-SA3A-740-U-T4W

Die-cast aluminum housing and door, Lumens packages ranging from 3,000 - 29,000 lumens, Choice of 13 high-efficiency, patented AccuLED Optics™, Base casting slip fits over a standard 3" O.D. tenon, Wall, single and dual-mount configurations available, 10kV/10vkA surge protection standard, LED fixture features a five-year warranty

Mounting mode

Wall mounted

Shape and measurements

Height: 0.39 in Diameter: 6.00 in

Adjustability

Fixed

Electric

System power: 96 W