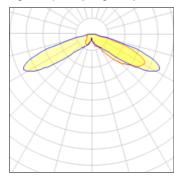

## Light output 1 (integrated)

| Lamp type          | LED      | CCT         | 4000 K |
|--------------------|----------|-------------|--------|
| Nominal lamp power | 96 W     | CRI         | 70     |
| Total flux         | 11894 lm | LOR         | 100%   |
| Luminous efficacy  | 124 lm/W | Total power | 96 W   |