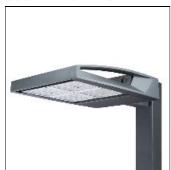

## Product data sheet

GAA GALLEONAIRE LED GAA-AF-07-LED-U-SL3-800

**COOPER LIGHTING** 

Choice of 16 high-efficiency, patented AccuLED Optics™, 3,400 - 61,800 lumens, up to 131 lp/W, Standard in 4000K CCT, 70 CRI, optional 2700K, 3000K, 5000K and 6000K, -40°C to 40°C operating range, 120-277V 50/60Hz, 347V 60Hz or 480V 60Hz operation, IP66 rated housing and LED Light Squares, Thermally conductive polymer heatsink for up to 22% weight reduction, Pole, mast-arm or wall-mounted configurations, 3G vibration rated, Five-year warranty

Mounting mode

Pole top mounted

Shape and measurements

Height: 0.39 in Diameter: 6.00 in

Adjustability

Fixed

Electric

System power: 295 W