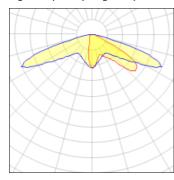

## Light output 1 (integrated)

| Lamp type          | LED      | CCT         | 4000 K |
|--------------------|----------|-------------|--------|
| Nominal lamp power | 295 W    | CRI         | 70     |
| Total flux         | 33899 lm | LOR         | 100%   |
| Luminous efficacy  | 115 lm/W | Total power | 295 W  |