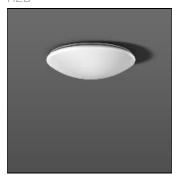

## Product data sheet

FLAT POLYMERO 311518.002.7.76

RZB

Series: FLAT POLYMERO Decorative round surface-mounted luminaire. Base: metal, powder-coated. Diffuser made of non-yellowing plastic (PMMA), opal. Diffuser fastening: patented push system. Suitable for ceiling mounting, wall (surface). Colour: white Diameter: 460 mm Height: 120 mm Lamp: LED Socket: without socket Colour temperature: 3000K Colour rendering index (CRI): 80 System power: 19 W Rated luminous flux: 2100 lm Luminous efficiency: 111 lm/W Control gear: Converter, dimmable, DALI Protection class: I Type of protection: IP 40

Mounting mode

Ceiling mounted

Shape and measurements

Height: 4.72 in Diameter: 18.11 in

Adjustability

Fixed

Electric

System power: 19 W