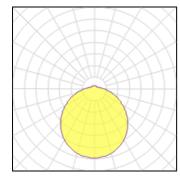

## Light output 1 (integrated)

| Lamp type          | LED      | CCT         | 3000 K |
|--------------------|----------|-------------|--------|
| Nominal lamp power | 19 W     | CRI         | 80     |
| Total flux         | 2100 lm  | LOR         | 100%   |
| Luminous efficacy  | 111 lm/W | ULOR        | 10%    |
|                    |          | Total power | 19 W   |