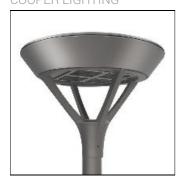

## Product data sheet

PMM MESA PMM-SA2C-740-U-SL4 COOPER LIGHTING

Die-cast aluminum housing and door, Lumens packages ranging from 3,000 - 29,000 lumens, Choice of 13 high-efficiency, patented AccuLED Optics™, Base casting slip fits over a standard 3" O.D. tenon, Wall, single and dual-mount configurations available, 10kV/10vkA surge protection standard, LED fixture features a five-year warranty