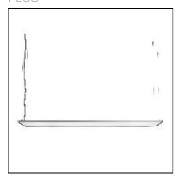

## Product data sheet

SUPER FLAT SUSPENSION 09.5040/LED/55W

FLOS

The Super Flat family has several square and rectangular versions, all of which are made of extruded aluminium and with angle brackets made of injected aluminium. The Super Flat has some especially designed guides, guaranteeing optimal light flow and great visual comfort. Energy losses are minimised with this efficient and innovative lighting system. The entire Super Flat family has been developed in suspended and surface mounted versions for greater product versatility. Thus, the suspended Super Flat is available in general lighting and in general plus accent light lighting via the incorporation of two spots (90x90 version only).

Mounting mode

Pendant

Shape and measurements

Length: 47.24 in Width: 11.81 in Height: 0.55 in

Adjustability

Fixed

Electric

System power: 55 W Appliance Class: 0