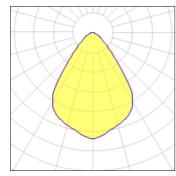

## Light output 1 (integrated)

| Lamp type          | LED      | CCT         | 5000 K |
|--------------------|----------|-------------|--------|
| Nominal lamp power | 10.2 W   | CRI         | 80     |
| Total flux         | 1116 lm  | LOR         | 100%   |
| Luminous efficacy  | 109 lm/W | Total power | 10.2 W |