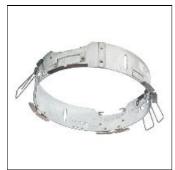

## Product data sheet

LDRT8B LED 8" ROUND RECESSED RETROFIT DOWNLIGHT LD8B10D010 ER8B10850 8LBW0WMH

**COOPER LIGHTING** 

Retrofit, remodel, install from below, downlight or wall wash, Excellent light control and low aperture brightness, Available for shallow or standard plenums; ENERGY STAR® qualified, Spun aluminum reflectors in a variety of finishes, 6 color temperatures: 2400K, 2700K, 3000K, 3500K, 4000K and 5000K CCT, CRI: 80, 90 or 97; D2W™ option from 3000K to 1850K, W2N Tunable White 2700K-6500K or 2000K-5000K, Lumens: 1,000-20,000; 0-10V dimming down to 1%, WaveLinx and DLVP connected lighting systems compatibility, 5-year warranty