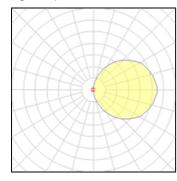

## Light output 1

## 6 x LED

| Nominal lamp power | 1 W     | LOR         | 24%    |
|--------------------|---------|-------------|--------|
| Lamp flux          | 170 lm  | ULOR        | 12%    |
| Luminous efficacy  | 32 lm/W | Total flux  | 241 lm |
| CCT                | 4000 K  | Total power | 7.5 W  |
| CBI                | 80      |             |        |