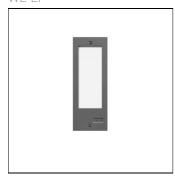

## Product data sheet

SVO259 IP55:LED-6/6W/4K 133-0325

WE-EF

IP55, Class I. IK10. Marine-grade, die-cast aluminium alloy. 5CE superior corrosion protection including PCS hardware. Silicone rubber gasket. Polycarbonate main lens. Two cable entries. Factory installed LED circuit board. Integral EC electronic converter. A pre-installation blockout is available and recommended for mounting in concrete walls.

Mounting mode

Wall recessed

Shape and measurements

Length: 3.62 in Width: 9.84 in Height: 4.25 in Weight: 1.1 kg Electric

System power: 7.5 W Appliance Class: I

Protection

IP: 55