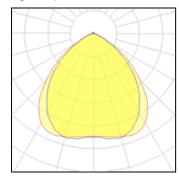

| ) W | LOR         | 86%     |
|-----|-------------|---------|
| lm  | Total flux  | 4314 lm |
| /W  | Total power | 39.88 W |
| 2 K |             |         |

Mounting mode

Pole top mounted

Shape and measurements