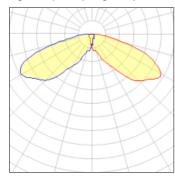

## Light output 1 (integrated)

| Lamp type          | LED      | CCT         | 4000 K |
|--------------------|----------|-------------|--------|
| Nominal lamp power | 113 W    | CRI         | 70     |
| Total flux         | 10568 lm | LOR         | 100%   |
| Luminous efficacy  | 94 lm/W  | Total power | 113 W  |