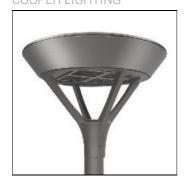

## Product data sheet

PMM MESA PMM-SA2C-740-U-SLR COOPER LIGHTING

Die-cast aluminum housing and door, Lumens packages ranging from 3,000 - 29,000 lumens, Choice of 13 high-efficiency, patented AccuLED Optics™, Base casting slip fits over a standard 3" O.D. tenon, Wall, single and dual-mount configurations available, 10kV/10vkA surge protection standard, LED fixture features a five-year warranty