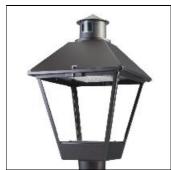

## Product data sheet

LXF/LXT LEXINGTON HID/LED LXF.LXT-PA1-30-830-U-SL3-FL

COOPER LIGHTING

Aluminum housing, top, and base, Greater than 98% life at 60,000 hours ( $40^{\circ}$ C) (LED), Up to 140 lumens per watt, Lumen packages ranging from 2,000 – 11,000 lumens, Self-aligning pole-top fitter fits 2-3/8" and 3" O.D. tenons, Optional NEMA photocontrol receptacle, Five-year warranty (LED)

Mounting mode

Pole top mounted

Shape and measurements

Height: 10.00 in Diameter: 14.00 in

Adjustability

Fixed

Electric

System power: 31 W