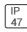

## Product data sheet

LXF/LXT LEXINGTON HID/LED LXF.LXT-PA1-30-830-U-SL3-FL

COOPER LIGHTING







Aluminum housing, top, and base, Greater than 98% life at 60,000 hours ( $40^{\circ}$ C) (LED), Up to 140 lumens per watt, Lumen packages ranging from 2,000 – 11,000 lumens, Self-aligning pole-top fitter fits 2-3/8" and 3" O.D. tenons, Optional NEMA photocontrol receptacle, Five-year warranty (LED)

## Light output 1 (integrated)



| Lamp type          | LED     | CCT         | 3000 K |
|--------------------|---------|-------------|--------|
| Nominal lamp power | 31 W    | CRI         | 80     |
| Total flux         | 2795 lm | LOR         | 100%   |
| Luminous efficacy  | 90 lm/W | ULOR        | 9%     |
|                    |         | Total power | 31 W   |

Mounting mode

Pole top mounted

Shape and measurements

Height: 10.00 in Diameter: 14.00 in

Adjustability

Fixed

Electric