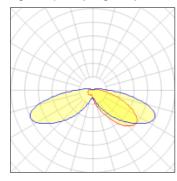

## Light output 1 (integrated)

| Lamp type          | LED     | CCT         | 3000 K |
|--------------------|---------|-------------|--------|
| Nominal lamp power | 31 W    | CRI         | 80     |
| Total flux         | 2795 lm | LOR         | 100%   |
| Luminous efficacy  | 90 lm/W | ULOR        | 9%     |
|                    |         | Total power | 31 W   |