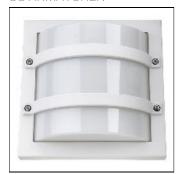

# Product data sheet

LARGO WHITE 550LM 3000K RA>80 TRAILING EDGE DIMMING 7021986115697

SG ARMATUREN

Square wall luminaire with extra protection of diffuser. Made of die-cast powder-coated aluminium. Diffuser made of UV-stabilised opal polycarbonate. Two inputs/outputs for cables, option of both visible and concealed cabling, and loopable quick clips. Corrosion-proof with 10-year warranty, IP65 and vandal-resistant rating IK10. Light distribution Direct Light technic LED 10W 3000K Ra>80 SDCM 3 L70/B50 >50,000 hrs Control/Dimming Trailing edge dimming Protection Class II IP65 IK10 Fire protection class: 850°C - 30s Materials and finish Housing: Aluminium Colour: White (RAL 9003) Optics: UV-stabilized polycarbonate Mounting/Connection Surface, Indoor / Outdoor Screwless terminal block Max. luminaires per circuit breaker: B10: 33, B16: 52, C10: 40, C16: 64