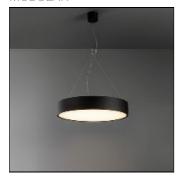

## Product data sheet

FLAT MOON 450 SUSPENSION DOWN LED 4000K GI BLACK STRUC + ICE PRISMATIC 13300232+13289100

MODULAR

Enchanting moonlight Contemporary architectural projects love a minimalist, slim lighting design. Flat moon is a stylish, reduced height fixture (78 mm) that distributes a soft, yet functional light. Office-compliant when combined with one of the prismatic diffusers, it is also a perfect fit for public spaces, hotels, restaurants or retail environments. Exceptionally versatile, Flat moon can be either surface-mounted, recessed or suspended (with two types of suspension kits for either down or up/down lighter) and even directly mounted and connected onto the gear. It comes in three sizes: 450, 650 or 950 mm diameter.

| LOR        | 63%       |
|------------|-----------|
| Total flux | 2271 lm   |
| Total powe | er 29.4 W |
|            |           |
|            |           |

Mounting mode

Pendant

Shape and measurements