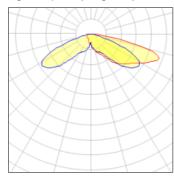

## Light output 1 (integrated)

| Lamp type          | LED      | CCT         | 4000 K |
|--------------------|----------|-------------|--------|
| Nominal lamp power | 192 W    | CRI         | 70     |
| Total flux         | 19389 lm | LOR         | 100%   |
| Luminous efficacy  | 101 lm/W | Total power | 192 W  |