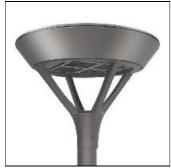

## Product data sheet

MSA MESA LED MSA-SA3D-740-U-SL4

Die-cast aluminum housing and door, Lumens packages ranging from 3,000 - 29,000 lumens, Choice of 13 high-efficiency, patented AccuLED Optics™, Base casting slip fits over a standard 3" O.D. tenon, Wall, single and dual-mount configurations available, 10kV/10vkA surge protection standard, LED fixture features a five-year warranty

Mounting mode

Wall mounted

Shape and measurements

Height: 0.39 in Diameter: 6.00 in

Adjustability

Fixed

Electric

System power: 192 W