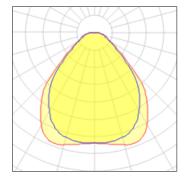

## Light output 1 (integrated)

| I ED    | CCT         | 4000 K                  |
|---------|-------------|-------------------------|
| LLD     | 001         | 4000 1                  |
| 36 W    | CRI         | 80                      |
| 3500 lm | LOR         | 100%                    |
| 97 lm/W | Total power | 36 W                    |
|         | 3500 lm     | 36 W CRI<br>3500 lm LOR |