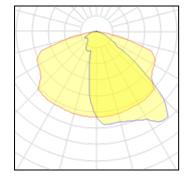

#### Light output 1

| 1 x LED            |
|--------------------|
| Nominal lamp power |
| Lamp flux          |
| Luminous efficacy  |
| CCT                |
| CRI                |

| 72 W     |
|----------|
| 8400 lm  |
| 117 lm/W |
| 2700 K   |
| 80       |
| 80       |

| LOR         | 73%     |
|-------------|---------|
| Total flux  | 6099 lm |
| Total power | 80 W    |