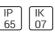

# Product data sheet

SMALL SIROCCO OPTIC - SURFACE WASHER / ROAD OPTIC 2344-I-4-670-XX

UNILAMP









Description SIROCCO is a family of floodlight, surface washer and area lighting. Two types of light distribution, asymmetric and bi-symmetric. Available with a range of mounting accessories including ground mount base, pole top mount, and wall/pole mounting arm. It is designed to operate with the high lumen output LED light source. Reflectors for SIROCCO have been engineered utilizing the latest technology and software for maximum performance. A calibrated aiming unit provides accuracy of light distribution on any surface or structure. SIROCCO is suitable to illuminate medium to large size objects or areas such as signage boards, building facades, parking lots, public parks, pedestrian, small streets and squares. Galvanized steel pole and anchor unit for concrete foundation are also av