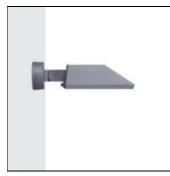

# Product data sheet

SMALL SIROCCO OPTIC - SURFACE WASHER / ROAD OPTIC 2344-I-4-670-XX

UNILAMP

Description SIROCCO is a family of floodlight, surface washer and area lighting. Two types of light distribution, asymmetric and bi-symmetric. Available with a range of mounting accessories including ground mount base, pole top mount, and wall/pole mounting arm. It is designed to operate with the high lumen output LED light source. Reflectors for SIROCCO have been engineered utilizing the latest technology and software for maximum performance. A calibrated aiming unit provides accuracy of light distribution on any surface or structure. SIROCCO is suitable to illuminate medium to large size objects or areas such as signage boards, building facades, parking lots, public parks, pedestrian, small streets and squares. Galvanized steel pole and anchor unit for concrete foundation are also available. SPEC • Designed, Manufactured and Tested according to IEC 60598-1, IEC 60598-2-1 and VDE regulations. • LM6 Die Cast Aluminium body. • Stainless steel screws. • Nano Ceramic surface conversion. • Double layer coating. • Safety glass cover. • Post-cured silicone gasket. • High quality LED module and driver. • Anodized aluminium reflector. • Adjustable optic. • GFR PA6.6 Terminal block. • M16 cable gland or weather proof grommet. • Pole light and flood light pre-wired with outdoor cable. • Installation work has to be carried on according to the enclosed product manual.

### Mounting mode

Wall mounted

## Shape and measurements

Length: 4.67 in Width: 5.31 in Height: 5.31 in