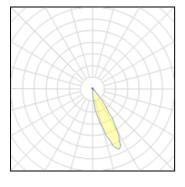

# Light output 1 (integrated)

| Lamp type          | LED     | CCT         | 3000 K |
|--------------------|---------|-------------|--------|
| Nominal lamp power | 4.1 W   | CRI         | 80     |
| Total flux         | 107 lm  | LOR         | 100%   |
| Luminous efficacy  | 26 lm/W | ULOR        | 19%    |
|                    |         | Total power | 4.1 W  |