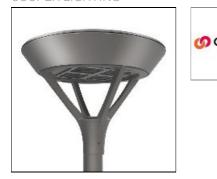

## Product data sheet

PMM MESA PMM-SA1B-750-U-SL4-HSS COOPER LIGHTING

Die-cast aluminum housing and door, Lumens packages ranging from 3,000 - 29,000 lumens, Choice of 13 high-efficiency, patented AccuLED Optics™, Base casting slip fits over a standard 3" O.D. tenon, Wall, single and dual-mount configurations available, 10kV/10vkA surge protection standard, LED fixture features a five-year warranty