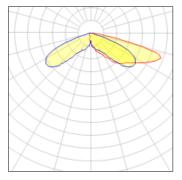

## Light output 1 (integrated)

| Lamp type          | LED     | CCT         | 5000 K |
|--------------------|---------|-------------|--------|
| Nominal lamp power | 44 W    | CRI         | 70     |
| Total flux         | 4188 lm | LOR         | 100%   |
| Luminous efficacy  | 95 lm/W | Total power | 44 W   |