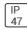

## Product data sheet

PMM MESA PMM-SA1C-760-U-T4W COOPER LIGHTING







Die-cast aluminum housing and door, Lumens packages ranging from 3,000 - 29,000 lumens, Choice of 13 high-efficiency, patented AccuLED Optics™, Base casting slip fits over a standard 3" O.D. tenon, Wall, single and dual-mount configurations available, 10kV/10vkA surge protection standard, LED fixture features a five-year warranty

## Light output 1 (integrated)



| Lamp type          | LED      | CCT         | 5700 K |
|--------------------|----------|-------------|--------|
| Nominal lamp power | 59 W     | CRI         | 70     |
| Total flux         | 6359 lm  | LOR         | 100%   |
| Luminous efficacy  | 108 lm/W | Total power | 59 W   |

Mounting mode

Wall mounted

Shape and measurements

Height: 0.39 in Diameter: 6.00 in

Adjustability

Fixed

Electric

System power: 59 W

Prote