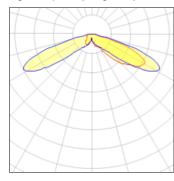

## Light output 1 (integrated)

| Lamp type          | LED      | CCT         | 5700 K |
|--------------------|----------|-------------|--------|
| Nominal lamp power | 59 W     | CRI         | 70     |
| Total flux         | 6359 lm  | LOR         | 100%   |
| Luminous efficacy  | 108 lm/W | Total power | 59 W   |