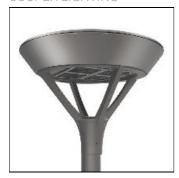

## Product data sheet

PMM MESA PMM-SA1C-760-U-T4W COOPER LIGHTING

Die-cast aluminum housing and door, Lumens packages ranging from 3,000 - 29,000 lumens, Choice of 13 high-efficiency, patented AccuLED Optics™, Base casting slip fits over a standard 3" O.D. tenon, Wall, single and dual-mount configurations available, 10kV/10vkA surge protection standard, LED fixture features a five-year warranty