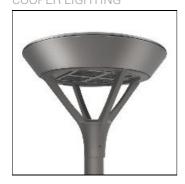

## Product data sheet

PMM MESA PMM-SA1C-727-U-5NQ COOPER LIGHTING

Die-cast aluminum housing and door, Lumens packages ranging from 3,000 - 29,000 lumens, Choice of 13 high-efficiency, patented AccuLED Optics™, Base casting slip fits over a standard 3" O.D. tenon, Wall, single and dual-mount configurations available, 10kV/10vkA surge protection standard, LED fixture features a five-year warranty