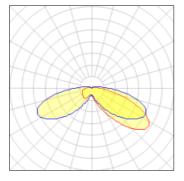

## Light output 1 (integrated)

| LED      | CCT             | 5700 K                                 |
|----------|-----------------|----------------------------------------|
| 21 W     | CRI             | 70                                     |
| 2563 lm  | LOR             | 100%                                   |
| 122 lm/W | ULOR            | 8%                                     |
|          | Total power     | 21 W                                   |
|          | 21 W<br>2563 lm | 21 W CRI   2563 Im LOR   122 Im/W ULOR |