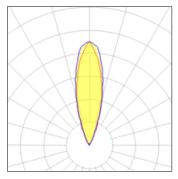

## Light output 1

| 1 x LED            |         |             |       |
|--------------------|---------|-------------|-------|
| Nominal lamp power | 1.7 W   | LOR         | 98%   |
| Lamp flux          | 97 lm   | ULOR        | 98%   |
| Luminous efficacy  | 41 lm/W | Total flux  | 95 lm |
| CCT                | 6000 K  | Total power | 2.3 W |
| CRI                | 70      |             |       |
|                    |         |             |       |