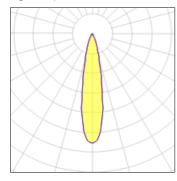

## Light output 1

| 1 x Metal halide lamp |
|-----------------------|
| Nominal lamp power    |
| Lamp flux             |
| Luminous efficacy     |
| CCT                   |
| CRI                   |

| 20 W    |  |
|---------|--|
| 1615 lm |  |
| 32 lm/W |  |
| 3000 K  |  |
| 84      |  |
|         |  |

| Socket      | Pgj5   |
|-------------|--------|
| LOR         | 39%    |
| Total flux  | 631 lm |
| Total power | 20 W   |
|             |        |

Mounting mode

Ceiling mounted

Shape and measurements

Length: 1.69 in Width: 4.34 in Height: 5.31 in