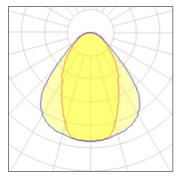

## Light output 1 (integrated)

| Lamp type          | LED     | CCT         | 4000 K |
|--------------------|---------|-------------|--------|
| Nominal lamp power | 23 W    | CRI         | 80     |
| Total flux         | 1550 lm | LOR         | 100%   |
| Luminous efficacy  | 67 lm/W | Total power | 23 W   |