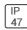

## Product data sheet

LXF/LXT LEXINGTON HID/LED LXF.LXT-PA1-40-750-U-T4W-TL

COOPER LIGHTING







Aluminum housing, top, and base, Greater than 98% life at 60,000 hours ( $40^{\circ}$ C) (LED), Up to 140 lumens per watt, Lumen packages ranging from 2,000 – 11,000 lumens, Self-aligning pole-top fitter fits 2-3/8" and 3" O.D. tenons, Optional NEMA photocontrol receptacle, Five-year warranty (LED)

## Light output 1 (integrated)



| Lamp type          | LED      | CCT         | 5000 K |
|--------------------|----------|-------------|--------|
| Nominal lamp power | 40 W     | CRI         | 70     |
| Total flux         | 4714 lm  | LOR         | 100%   |
| Luminous efficacy  | 118 lm/W | ULOR        | 4%     |
|                    |          | Total power | 40 W   |

Mounting mode

Pole top mounted

Shape and measurements

Height: 10.00 in Diameter: 14.00 in

Adjustability

Fixed

Elec