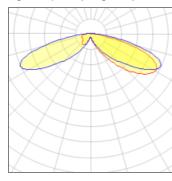

## Light output 1 (integrated)

| Lamp type          | LED      | CCT         | 5000 K |
|--------------------|----------|-------------|--------|
| Nominal lamp power | 40 W     | CRI         | 70     |
| Total flux         | 4714 lm  | LOR         | 100%   |
| Luminous efficacy  | 118 lm/W | ULOR        | 4%     |
|                    |          | Total power | 40 W   |