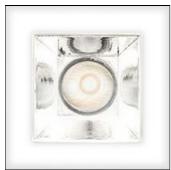

# Product data sheet

SHARP RECESSED TRIM 1X 3W 930 VERY WIDE FLOOD WHITE EXT.DRV + SCREEN 1X WHITE AF00501+AF95001

**ARTEMIDE** 

SHARP RECESSED TRIM 1X 3W 930 VERY WIDE FLOOD WHITE EXT.DRV + SCREEN 1X WHITE

## Light output 1 (integrated)

| Lamp type          | LED     | CCT         | 3000 K |
|--------------------|---------|-------------|--------|
| Nominal lamp power | 3 W     | CRI         | 90     |
| Total flux         | 194 lm  | LOR         | 100%   |
| Luminous efficacy  | 65 lm/W | Total power | 3 W    |