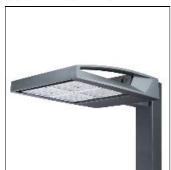

## Product data sheet

GAA GALLEONAIRE LED GAA-AF-09-LED-U-SL4-800

**COOPER LIGHTING** 

Choice of 16 high-efficiency, patented AccuLED Optics™, 3,400 - 61,800 lumens, up to 131 lp/W, Standard in 4000K CCT, 70 CRI, optional 2700K, 3000K, 5000K and 6000K, -40°C to 40°C operating range, 120-277V 50/60Hz, 347V 60Hz or 480V 60Hz operation, IP66 rated housing and LED Light Squares, Thermally conductive polymer heatsink for up to 22% weight reduction, Pole, mast-arm or wall-mounted configurations, 3G vibration rated, Five-year warranty

Mounting mode

Pole top mounted

Shape and measurements

Height: 0.39 in Diameter: 6.00 in

Adjustability

Fixed

Electric

System power: 374 W