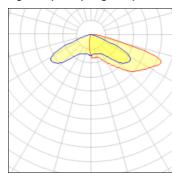

## Light output 1 (integrated)

| Lamp type          | LED      | CCT         | 4000 K |
|--------------------|----------|-------------|--------|
| Nominal lamp power | 374 W    | CRI         | 70     |
| Total flux         | 40708 lm | LOR         | 100%   |
| Luminous efficacy  | 109 lm/W | Total power | 374 W  |