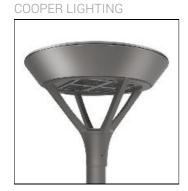

## Product data sheet

PMM MESA PMM-SA1B-830-U-T3-HSS

Die-cast aluminum housing and door, Lumens packages ranging from 3,000 - 29,000 lumens, Choice of 13 high-efficiency, patented AccuLED Optics™, Base casting slip fits over a standard 3" O.D. tenon, Wall, single and dual-mount configurations available, 10kV/10vkA surge protection standard, LED fixture features a five-year warranty