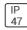

## Product data sheet

PMM MESA PMM-SA1B-830-U-T3-HSS







Die-cast aluminum housing and door, Lumens packages ranging from 3,000 - 29,000 lumens, Choice of 13 high-efficiency, patented AccuLED Optics™, Base casting slip fits over a standard 3" O.D. tenon, Wall, single and dual-mount configurations available, 10kV/10vkA surge protection standard, LED fixture features a five-year warranty

## Light output 1 (integrated)



| Lamp type          | LED     | CCT         | 3000 K |
|--------------------|---------|-------------|--------|
| Nominal lamp power | 44 W    | CRI         | 80     |
| Total flux         | 2972 lm | LOR         | 100%   |
| Luminous efficacy  | 68 lm/W | Total power | 44 W   |

Mounting mode

Wall mounted

Shape and measurements

Height: 0.39 in Diameter: 6.00 in

Adjustability

Fixed

Electric

System power: 44 W

Protection