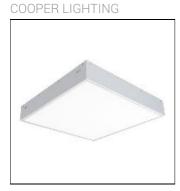

## Product data sheet

MRI-ATR
MRI-14ATR-50-L835-OPL

Specifically designed for MRI rooms with non-ferrous construction, 1'x4', 2'x2', and 2'x4' sizes available, Slim frame design allows fully luminous aesthetic, Only illuminated lens visible, Available in a range of lumen outputs, Remote driver, Multi-channel MRI filters

Mounting mode

Ceiling recessed

Shape and measurements

Length: 12.00 in Width: 48.00 in Height: 0.39 in

Adjustability

Fixed

Electric

System power: 84.4 W