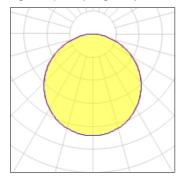

## Light output 1 (integrated)

| Lamp type          | LED     | CCT         | 3500 K |
|--------------------|---------|-------------|--------|
| Nominal lamp power | 84.4 W  | CRI         | 80     |
| Total flux         | 5074 lm | LOR         | 100%   |
| Luminous efficacy  | 60 lm/W | Total power | 84.4 W |