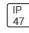

## Product data sheet

MRI-ATR
MRI-14ATR-50-L835-OPL







Specifically designed for MRI rooms with non-ferrous construction, 1'x4', 2'x2', and 2'x4' sizes available, Slim frame design allows fully luminous aesthetic, Only illuminated lens visible, Available in a range of lumen outputs, Remote driver, Multi-channel MRI filters

## Light output 1 (integrated)



| Lamp type          | LED     | CCT         | 3500 K |
|--------------------|---------|-------------|--------|
| Nominal lamp power | 84.4 W  | CRI         | 80     |
| Total flux         | 5074 lm | LOR         | 100%   |
| Luminous efficacy  | 60 lm/W | Total power | 84.4 W |

Mounting mode

Ceiling recessed

Shape and measurements

Length: 12.00 in Width: 48.00 in Height: 0.39 in

Adjustability

Fixed

Electric

System power: 84.4 W

Protection

IP: 47