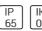

# Product data sheet

LIGHT LINEAR PT 4 STREET AND AREA LUMINAIRES LI-21172-LC-T4-W40

LIGMAN









- Lamp LED - CRI Ra > 80 - MacAdam Ellipse 3 SDCM - Colour 3000K and 4000K - Die-cast aluminium housing and extruded aluminium column pre-treated before powder coating ensuring high corrosion resistance - Stainless steel fasteners in grade 316 - Durable silicone rubber gasket - Clear toughened glass - Maximum wind load resistance is 100 km/h - Surge protection 10 kV

## Light output 1 (integrated)



| Lamp type          | LED      | CCT         | 4032 K |
|--------------------|----------|-------------|--------|
| Nominal lamp power | 105 W    | CRI         | 80     |
| Total flux         | 12517 lm | LOR         | 100%   |
| Luminous efficacy  | 119 lm/W | Total power | 105 W  |

### Mounting mode

Standing / Bollard, Pole top mounted

## Shape and measurements

Length: 39.37 in Width