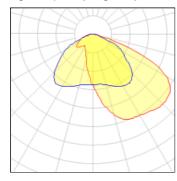

## Light output 1 (integrated)

| Lamp type          | LED      | CCT         | 4032 K |
|--------------------|----------|-------------|--------|
| Nominal lamp power | 105 W    | CRI         | 80     |
| Total flux         | 12517 lm | LOR         | 100%   |
| Luminous efficacy  | 119 lm/W | Total power | 105 W  |

### Glare protection

Glare protection: UGR < 19