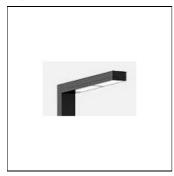

# Product data sheet

LIGHT LINEAR PT 4 STREET AND AREA LUMINAIRES LI-21172-LC-T4-W40

LIGMAN

- Lamp LED - CRI Ra > 80 - MacAdam Ellipse 3 SDCM - Colour 3000K and 4000K - Die-cast aluminium housing and extruded aluminium column pre-treated before powder coating ensuring high corrosion resistance - Stainless steel fasteners in grade 316 - Durable silicone rubber gasket - Clear toughened glass - Maximum wind load resistance is 100 km/h - Surge protection 10 kV

## Shape and measurements

Length: 39.37 in Width: 5.91 in Height: 3.54 in Weight: 29.5 kg

# Design

Color of housing: Black, White, Silver gray